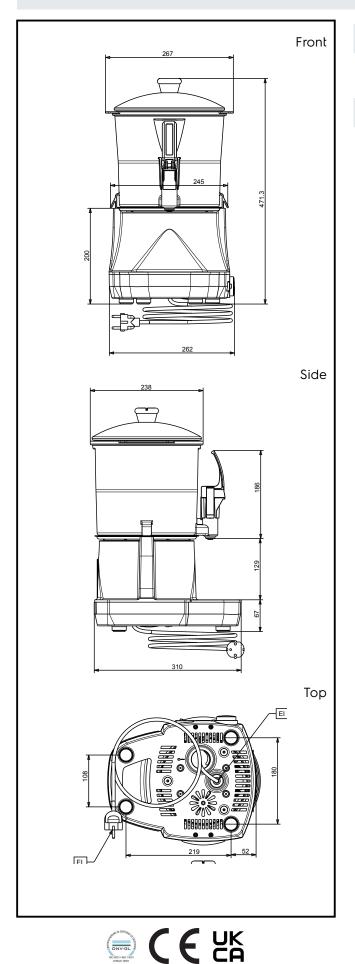

## **Key Information:**

| External dimensions, Width:  | 270 mm              |
|------------------------------|---------------------|
| External dimensions, Depth:  | 318 mm              |
| External dimensions, Height: | 465 mm              |
| Net weight:                  | 6.2 kg              |
| Shipping weight:             | 8 kg                |
| Shipping height:             | 530 mm              |
| Shipping width:              | 350 mm              |
| Shipping depth:              | 380 mm              |
| Shipping volume:             | 0.07 m <sup>3</sup> |
|                              |                     |